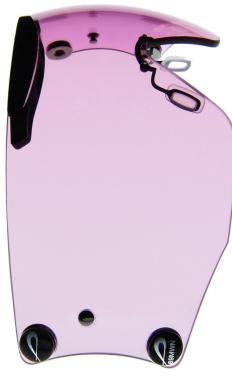

### **CHROMA KIT** INTENSE COLOR RESOLUTION

18RHC • 44N • 60HCP

- 18% TRANSMITTANCE
- HYBRID CHROMASHIFT AND **BACKGROUND NEUTRALIZER**
- SILVER HIGH CONTRAST FILTER
- FULL SUN/HIGH LIGHT IN GREY **OVERCAST**

The Chroma Kit utilizes our newest spectral color enhancement technology called Chromashift. This kit has a vivid full sun lens, a medium lighting condition lens with a background neutralizer, and an accelerated low light lens in the 60HCP. This kit is super for the clay shooter looking for a specialty kit from full sun to low light.