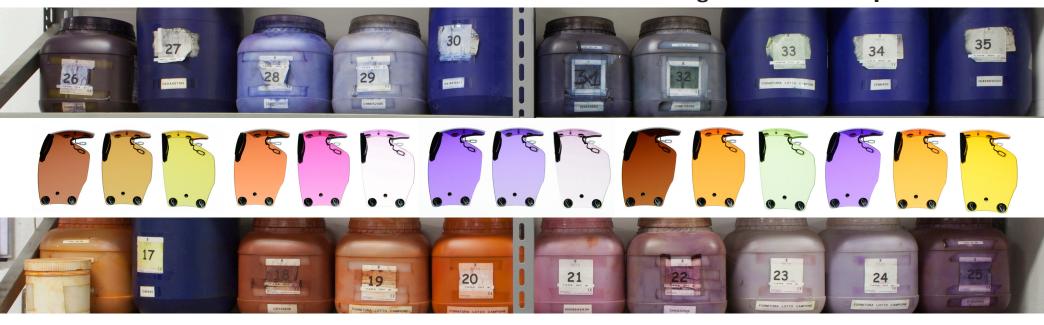

### **CHROMA KIT** INTENSE COLOR RESOLUTION

18RHC • 44N • 60HCP

- 18% TRANSMITTANCE
- HYBRID CHROMASHIFT AND **BACKGROUND NEUTRALIZER**
- SILVER HIGH CONTRAST FILTER
- FULL SUN/HIGH LIGHT IN GREY **OVERCAST**

**44N BACKGROUND NEUTRALIZER** 

- 44% TRANSMITTANCE
- DESIGNED TO KILL GREEN BACK **GROUNDS**
- MEDIUM YELLOW LIGHT
- TRUE DEPTH OF FIELD
- ENHANCE TARGET ORANGE/PINK

# **HIGH CONTRAST PERSIMMON**

- 60% TRANSMITTANCE
- HIGH CONTRAST
- DESIGNED TO RAISE THE PERCEPTIVE **VALUE OF LIGHT**
- MEDIUM TO LOW LIGHT
- ACCELERATED COLOR VALUES
- CRISP DEFINITION OF BOTH ORANGE AND BLACK TARGETS

The Chroma Kit utilizes our newest spectral color enhancement technology called Chromashift. This kit has a vivid full sun lens, a medium lighting condition lens with a background neutralizer, and an accelerated low light lens in the 60HCP. This kit is super for the clay shooter looking for a specialty kit from full sun to low light.

# VIVX 2 **LENS KITS**

**MAX 3.0** TARGET ORANGE MANAGEMENT 32 MXB • 45MX • 69MWN

- 32% TRANSMITTANCE
- CHROMA SHIFT ENHANCED
- MEDIUM LIGHTING
- BRONZE HC FILTER

45MAX MAX ORANGE CHROMASHIFT

- 45% TRANSMITTANCE
- DESIGNED TO BOOST TARGET ORANGE **OVER 600%**
- MEDIUM YELLOW LIGHT
- VIBRANT COLOR ENHANCEMENT

69MWN

### **ULTRA DEF HIGH CONTRAST RED**

- 69% TRANSMITTANCE
- HYBRID CHROMASHIFT AND BACKGROUND **NEUTRALIZER**
- SILVER HIGH CONTRAST FILTER FOR LOW LIGHT
- LOW LIGHT/GREY OVERCAST

The Max 3.0 Kit is for the clay shooter looking for the maximum enhancement of Orange Clay targets. This kit in full Sun and Medium Lighting conditions enhances the orange part of the visual spectrum by 600% over a standard lens. The new 32MXB lens is a beautiful lens in full sun where there are no grey conditions. The New 69MWN lens is a super low light lens using the Max spectral technology but also incorporates a background neutralizer.

### **SPORT**

**HIGH LIGHT - LOW LIGHT** 

10ED • 58ED • 94HC

# IOED ENHANCED DEFINITION

- 10% TRANSMITTANCE
- DESIGNED TO RAISE THE COMPLETE COLOR SPECTRUM
- DIRECT SUN LIGHT
- BALANCE COLOR ENHANCEMENT
- EYE RELAXER

# 58ED ENHANCED DEFINITION

- 58% TRANSMITTANCE
- MEDIUM LIGHTING/YELLOW LIGHT
- HIGH DEFINITION BALANCED LENS

### 94HC HIGH CONTRAST

- 94% TRANSMITTANCE
- HIGH CONTRAST
- DESIGNED TO ULTRA LOW LIGHT
- PERFECT FOR NIGHT SHOOTING

This kit offers the widest light management tool for the shooter. This is a perfect mixed kit for a shooter that both hunts and shoots clays. This kit uses lenses with universal color enhancers for clays and works extremely well on small game.

# **BOOST KIT NEUTRALIZER AND ENHANCER**

- 22% TRANSMITTANCE
- DESIGNED TO KILL GREEN BACK **GROUNDS**
- FULL SUN
- TRUE DEPTH OF FIELD
- ENHANCE TARGET ORANGE

# **MAX ORANGE CHROMASHIFT**

- 45% TRANSMITTANCE
- DESIGNED TO BOOST TARGET ORANGE **OVER 600%**
- MEDIUM YELLOW LIGHT
- VIBRANT COLOR ENHANCEMENT

**HIGH CONTRAST PERSIMMON** 

- 60% TRANSMITTANCE
- HIGH CONTRAST
- DESIGNED TO RAISE THE PERCEPTIVE VALUE OF LIGHT
- MEDIUM TO LOW LIGHT
- ACCELERATED COLOR VALUES
- CRISP DEFINITION OF BOTH ORANGE AND BLACK TARGETS

This kit is tuned to provide the shooter with the maximum boost in pink and orange targets. A full sun, medium, and low light lens is included with a direct focus on spiking these colors of targets.

### TRUCK KIT

TRUE COLOR KIT

26ED • 44ED • 76HC

#### **ENHANCED DEFINITION**

- 26% TRANSMITTANCE
- DESIGNED FOR BALANCED COLOR ENHANCEMENT
- BRIGHT SUN COLLECTING CLOUDS - WHITE SKY
- HIGH RESOLUTION CRISP DETAIL

**44ED** 

#### **ENHANCED DEFINITION**

- 44% TRANSMITTANCE
- DESIGNED FOR BALANCED COLOR ENHANCEMENT
- MEDIUM SUN/MEDIUM OVERCAST
- HIGH RESOLUTION CRISP DETAIL

## 76HC

### **HIGH CONTRAST**

- 76% TRANSMITTANCE
- DESIGNED TO LOW LIGHT
- RAISE LIGHT VALUES
- TRUE COLOR ENHANCEMENT OF TARGETS
- PERFECT FOR FOG OR DEEP IN THE WOODS.

A true balance of visual spectrum color enhancement. This kit provides a shooter a full sun to low light lens option. Perfect for both clays and hunting.

### 3D KIT

**DIMENSIONAL TARGET ENHANCEMENT** 

26ED • 50RHC • 66N

- 26% TRANSMITTANCE
- DESIGNED FOR BALANCED COLOR ENHANCEMENT
- BRIGHT SUN COLLECTING CLOUDS - WHITE SKY
- HIGH RESOLUTION CRISP DETAIL

# 50RHC RED HIGH CONTRAST

- 50% TRANSMITTANCE
- DESIGNED FOR GREY FLAT MEDIUM LIGHT
- ULTRA DEFINITION HYBRID LENS

   CHROMASHIFT COLOR BOOST TECHNOLOGY
  - -BACKGROUND NEUTRALIZATION
- VIVID ACCELERATION OF ORANGE/ PINK TARGETS

### 66N

#### **BACKGROUND NEUTRALIZER**

- 66% TRANSMITTANCE
- DESIGNED TO KILL GREEN BACK GROUNDS
- LOW LIGHT
- TRUE DEPTH OF FIELD
- ENHANCE TARGET ORANGE/PINK

The lenses in this kit are extremely balanced in enhancing the color spectrum and boosting registration of orange and pink targets while even pushing rich definition in black targets.

**BACKGROUND NEUTRALIZER KIT** 

22N • 44N • 66N

### **22N**

#### **BACKGROUND NEUTRALIZER**

- 22% TRANSMITTANCE
- DESIGNED TO KILL GREEN BACK GROUNDS
- FULL SUN
- •TRUE DEPTH OF FIELD
- ENHANCETARGET ORANGE/PINK

### 44N

### **BACKGROUND NEUTRALIZER**

- 44% TRANSMITTANCE
- DESIGNED TO KILL GREEN BACK GROUNDS
- MEDIUM YELLOW LIGHT
- •TRUE DEPTH OF FIELD
- ENHANCE TARGET ORANGE/PINK

#### **BACKGROUND NEUTRALIZER**

- 66% TRANSMITTANCE
- DESIGNED TO KILL GREEN BACK GROUNDS
- LOW LIGHT
- TRUE DEPTH OF FIELD
- ENHANCE TARGET ORANGE/PINK

A specialty kit providing a full sun, medium, and low light background neutralizer technology. This kit is perfect for the shooter looking to manage against foliage with a complete light management system.