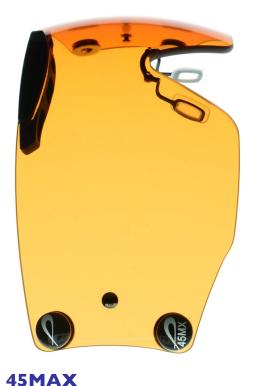

# VIVX 2 **LENS KITS**

**MAX 3.0** TARGET ORANGE MANAGEMENT 32 MXB • 45MX • 69MWN

- 32% TRANSMITTANCE
- CHROMA SHIFT ENHANCED
- MEDIUM LIGHTING
- BRONZE HC FILTER

45MAX MAX ORANGE CHROMASHIFT

- 45% TRANSMITTANCE
- DESIGNED TO BOOST TARGET ORANGE **OVER 600%**
- MEDIUM YELLOW LIGHT
- VIBRANT COLOR ENHANCEMENT