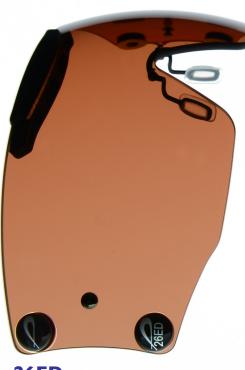

### TRUCK KIT

TRUE COLOR KIT

26ED • 44ED • 76HC

#### **ENHANCED DEFINITION**

- 26% TRANSMITTANCE
- DESIGNED FOR BALANCED COLOR ENHANCEMENT
- BRIGHT SUN COLLECTING CLOUDS - WHITE SKY
- HIGH RESOLUTION CRISP DETAIL

**44ED** 