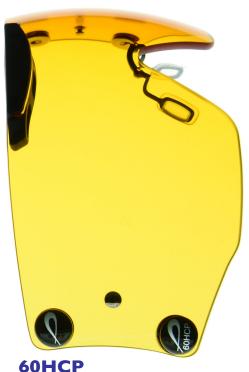

# **HIGH CONTRAST PERSIMMON**

- 60% TRANSMITTANCE
- HIGH CONTRAST
- DESIGNED TO RAISE THE PERCEPTIVE **VALUE OF LIGHT**
- MEDIUM TO LOW LIGHT
- ACCELERATED COLOR VALUES
- CRISP DEFINITION OF BOTH ORANGE AND BLACK TARGETS