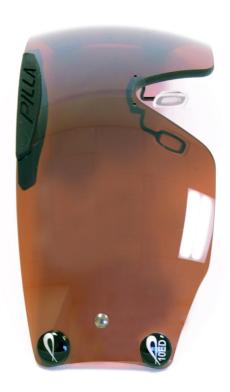

# **HIGH CONTRAST PERSIMMON**

- 60% TRANSMITTANCE
- HIGH CONTRAST
- DESIGNED TO RAISE THE PERCEPTIVE **VALUE OF LIGHT**
- MEDIUM TO LOW LIGHT
- ACCELERATED COLOR VALUES
- CRISP DEFINITION OF BOTH ORANGE AND BLACK TARGETS

# **MAX ORANGE CHROMASHIFT**

- 45% TRANSMITTANCE
- DESIGNED TO BOOST TARGET ORANGE **OVER 600%**
- MEDIUM YELLOW LIGHT
- VIBRANT COLOR ENHANCEMENT

**HIGH CONTRAST PERSIMMON** 

- 60% TRANSMITTANCE
- HIGH CONTRAST
- DESIGNED TO RAISE THE PERCEPTIVE VALUE OF LIGHT
- MEDIUM TO LOW LIGHT
- ACCELERATED COLOR VALUES
- CRISP DEFINITION OF BOTH ORANGE AND BLACK TARGETS