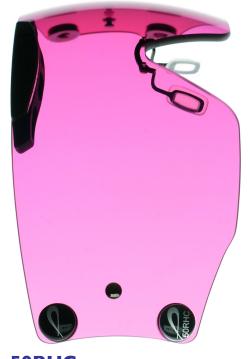

### 3D KIT

**DIMENSIONAL TARGET ENHANCEMENT** 

26ED • 50RHC • 66N

- 26% TRANSMITTANCE
- DESIGNED FOR BALANCED COLOR ENHANCEMENT
- BRIGHT SUN COLLECTING CLOUDS - WHITE SKY
- HIGH RESOLUTION CRISP DETAIL

# 50RHC RED HIGH CONTRAST

- 50% TRANSMITTANCE
- DESIGNED FOR GREY FLAT MEDIUM LIGHT
- ULTRA DEFINITION HYBRID LENS

   CHROMASHIFT COLOR BOOST TECHNOLOGY
  - -BACKGROUND NEUTRALIZATION
- VIVID ACCELERATION OF ORANGE/ PINK TARGETS